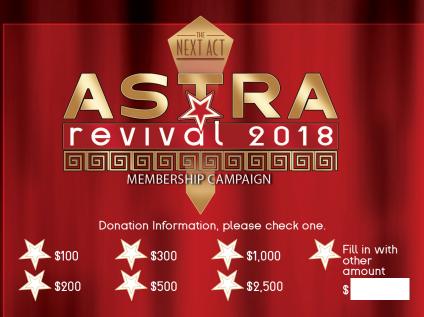

2018 Individual Membership Levels

\$100 = 1 double scoop of ice cream per month at Libby's Gourmet Ice Cream

\$200 = 1 coffee per week at Brew

- \$300 = A pair of season tickets to the 2018 Next Act events at the Astra
- \$500 = Your choice of:
  - 1 growler and 1 free refill per month from **St. Benedict's Brew Works**, <u>OR</u>
  - 1 Theatre seat in your name
- \$1,000 = 2 Theatre seats in your name
- \$2,500 = All incentives, plus a pair of season tickets to the 2018 Next Act events at the Astra